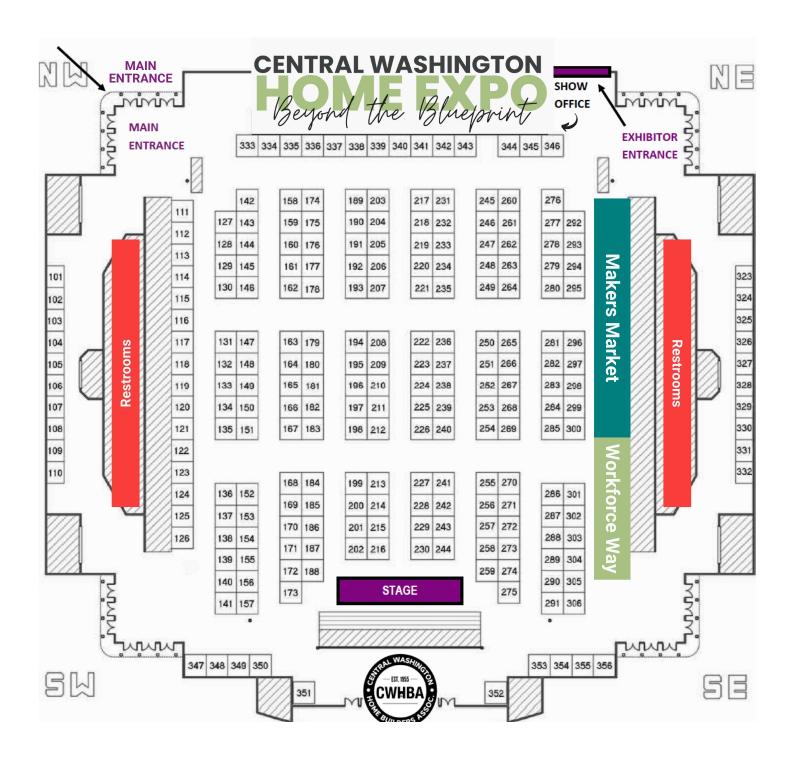

#### Event Program (Printed or Digital—TBD)

Coupon / giveaway / advertisement (full-color) **Enhanced listing Event map** 

1/2 Page

Bold & boxed Logo at booth location 1/4 Page

Bold & boxed Logo at booth location **Business Card** 

(with others)

Bold & boxed Logo at booth location